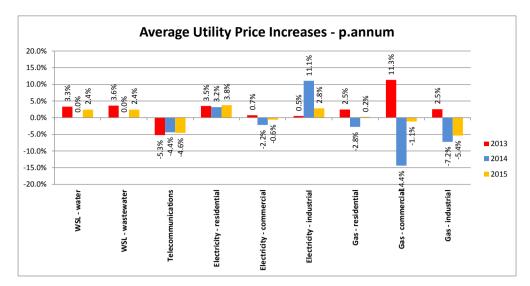

| Notice of mural to be painted over –<br>Ponsonby Reservoir (24 Mar) |
| Whau                  | Catherine Farmer | Susan Zhu    | Notice of local watermain upgrades in<br>Brains Rd (22 Jan). Invite for Mangere<br>Wastewater Treatment Plant Open Day<br>event (26 Jan) | Derek Battersby regarding local residents water issue (16 Feb) | Local Board briefing (31 Mar)                                       |
| Manukau Harbour Forum | Jill Naysmith    |              | Invite for Mangere Wastewater Treatment<br>Plant Open Day event (26 Jan).                                                                |                                                                |                                                                     |





#### Graph data:

| Average Utility Price Increases - p.annum | Note | 2013  | 2014   | 2015   |
|-------------------------------------------|------|-------|--------|--------|
| WSL - water                               | -    | 3.3%  | 0.0%   | 2.4%   |
| WSL - wastewater                          |      | 3.6%  | 0.0%   | 2.4%   |
| Telecommunications                        | 1    | -5.3% | -4.4%  | -4.6%  |
| Electricity - residential                 | 2    | 3.5%  | 3.2%   | 3.8%   |
| Electricity - commercial                  | 2    | 0.7%  | -2.2%  | -0.6%  |
| Electricity - industrial                  | 2    | 0.5%  | 11.1%  | 2.8%   |
| Gas - residential                         | 2    | 2.5%  | -2.8%  | 0.2%   |
| Gas - commercial                          | 2    | 11.3% | -14.4%