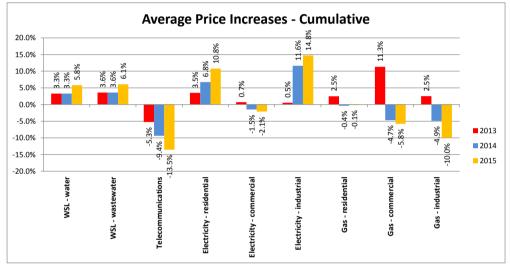

| Notice of mural to be painted over –<br>Ponsonby Reservoir (24 Mar) |
| Whau                  | Catherine Farmer | Susan Zhu    | Notice of local watermain upgrades in<br>Brains Rd (22 Jan). Invite for Mangere<br>Wastewater Treatment Plant Open Day<br>event (26 Jan) | Derek Battersby regarding local residents water issue (16 Feb) | Local Board briefing (31 Mar)                                       |
| Manukau Harbour Forum | Jill Naysmith    |              | Invite for Mangere Wastewater Treatment<br>Plant Open Day event (26 Jan).                                                                |                                                                |                                                                     |





#### Graph data:

| Average Utility Price Increases - p.annum | Note | 2013  | 2014   | 2015   |
|-------------------------------------------|------|-------|--------|--------|
| WSL - water                               | -    | 3.3%  | 0.0%   | 2.4%   |
| WSL - wastewater                          |      | 3.6%  | 0.0%   | 2.4%   |
| Telecommunications                        | 1    | -5.3% | -4.4%  | -4.6%  |
| Electricity - residential                 | 2    | 3.5%  | 3.2%   | 3.8%   |
| Electricity - commercial                  | 2    | 0.7%  | -2.2%  | -0.6%  |
| Electricity - industrial                  | 2    | 0.5%  | 11.1%  | 2.8%   |
| Gas - residential                         | 2    | 2.5%  | -2.8%  | 0.2%   |
| Gas - commercial                          | 2    | 11.3% | -14.4% |