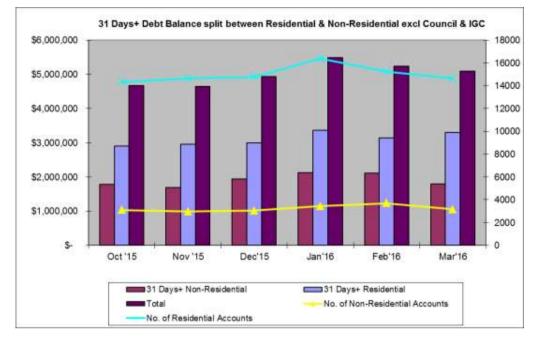

|    | Results of the EOI will be presented to the Board later this calendar year.                                                                                                                                                                                                                                                                                                    |
|----|--------------------------------------------------------------------------------------------------------------------------------------------------------------------------------------------------------------------------------------------------------------------------------------------------------------------------------------------------------------------------------|
|    | Upper Nihotupu and Waitakere Raw Water Pipeline Tunnels                                                                                                                                                                                                                                                                                                                        |
|    | Use of the Upper Nihotupu and Waitakere raw water pipeline tunnels by Watercare staff and contractors has been under review. As an outcome of the review, it has been determined that the tunnels present an unsafe working environment for Watercare staff and contractors. As a consequence, access to these sites by public, staff and other workers will not be permitted. |
|    | Finance                                                                                                                                                                                                                                                                                                                                                                        |
|    | Brian Monk spoke to the report. Water and wastewater revenue was above budget for the period; infrastructure growth charge revenue was also above budget; controllable costs were at or below budget; debt was \$70m below budget.                                                                                                                                             |
|    | Human Resources Update                                                                                                                                                                                                                                                                                                                                                         |
|    | A number of people-related initiatives are underway. A more detailed update on people and capability is scheduled for the July Board meeting.                                                                                                                                                                                                                                  |
|    | Funding for Infrastructure Growth                                                                                                                                                                                                                                                                                                                                              |
| 5. | R Jaduram spoke to the paper.                                                                                                                                                                                                                                                                                                                                                  |
|    | The Board received the report. Management will proceed with developing further detail on the establishment of an IGC appeal process and a draft charter.                                                                                                                                                                                                                       |
|    | Health and Safety                                                                                                                                                                                                                                                                                                                                                              |
|    | A Miller spoke to the presentation.                                                                                                                                                                                                                                                                                                                                            |
| 6. | The Chief Executive explained that Management has taken a comprehensive approach to ensuring that all members of staff understand their obligations in respect health and safety and that Watercare is well prepared for the new Health and Safety at Work Act 2015.                                                                                                           |
|    | General Business                                                                                                                                                                                                                                                                                                                                                               |
| 7. | There was no general business.                                                                                                                                                                                                                                                                                                                                                 |
|    | • The meeting closed at 12:05pm.                                                                                                                                                                                                                                                                                                                                               |
| 1  |                                                                                                                                                                                                                                                                                                                                                                                |