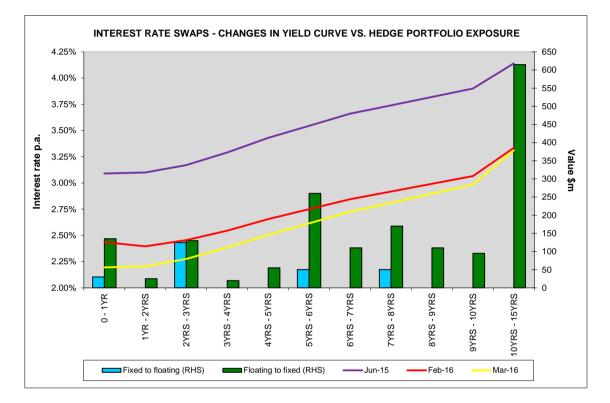

|    | Results of the EOI will be presented to the Board later this calendar year.                                                                                                                                                                                                                                                                                                    |
|----|--------------------------------------------------------------------------------------------------------------------------------------------------------------------------------------------------------------------------------------------------------------------------------------------------------------------------------------------------------------------------------|
|    | Upper Nihotupu and Waitakere Raw Water Pipeline Tunnels                                                                                                                                                                                                                                                                                                                        |
|    | Use of the Upper Nihotupu and Waitakere raw water pipeline tunnels by Watercare staff and contractors has been under review. As an outcome of the review, it has been determined that the tunnels present an unsafe working environment for Watercare staff and contractors. As a consequence, access to these sites by public, staff and other workers will not be permitted. |
|    | Finance                                                                                                                                                                                                                                                                                                                                                                        |
|    | Brian Monk spoke to the report. Water and wastewater revenue was above budget for the period; infrastructure growth charge revenue was also above budget; controllable costs were at or below budget; debt was \$70m below budget.                                                                                                                                             |
|    | Human Resources Update                                                                                                                                                                                                                                                                                                                                                         |
|    | A number of people-related initiatives are underway. A more detailed update on people and capability is scheduled for the July Board meeting.                                                                                                                                                                                                                                  |
|    | Funding for Infrastructure Growth                                                                                                                                                                                                                                                                                                                                              |
| 5. | R Jaduram spoke to the paper.                                                                                                                                                                                                                                                                                                                                                  |
|    | The Board received the report. Management will proceed with developing further detail on the establishment of an IGC appeal process and a draft charter.                                                                                                                                                                                                                       |
|    | Health and Safety                                                                                                                                                                                                                                                                                                                                                              |
|    | A Miller spoke to the presentation.                                                                                                                                                                                                                                                                                                                                            |
| 6. | The Chief Executive explained that Management has taken a comprehensive approach to ensuring that all members of staff understand their obligations in respect health and safety and that Watercare is well prepared for the new Health and Safety at Work Act 2015.                                                                                                           |
|    | General Business                                                                                                                                                                                                                                                                                                                                                               |
| 7. | There was no general business.                                                                                                                                                                                                                                                                                                                                                 |
|    | • The meeting closed at 12:05pm.                                                                                                                                                                                                                                                                                                                                               |
| 1  |                                                                                                                                                                                                                                                                                                                                                                                |