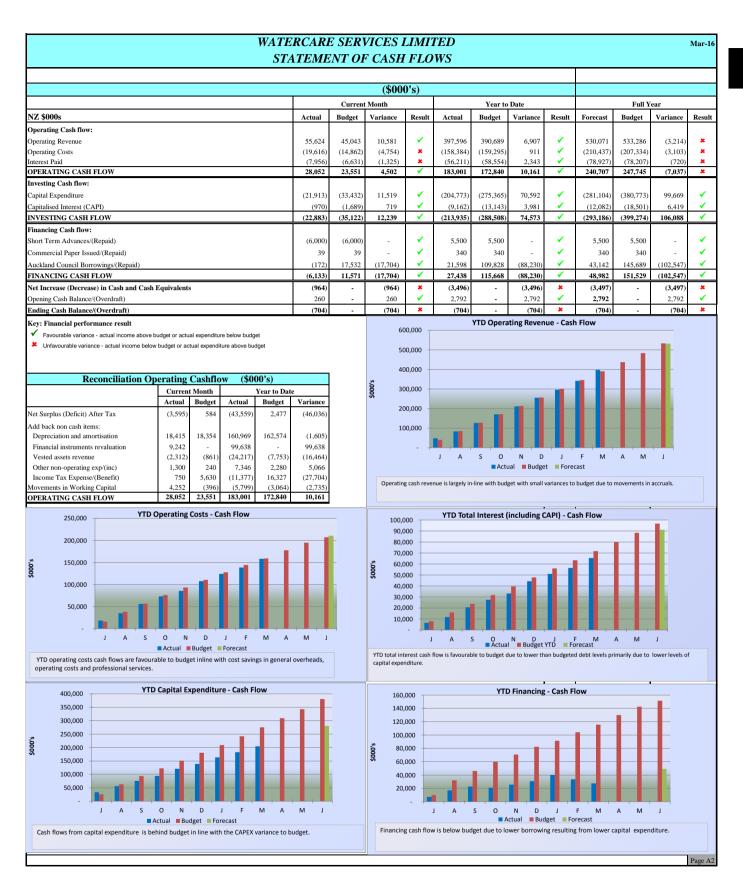

|    | Results of the EOI will be presented to the Board later this calendar year.                                                                                                                                                                                                                                                                                                    |
|----|--------------------------------------------------------------------------------------------------------------------------------------------------------------------------------------------------------------------------------------------------------------------------------------------------------------------------------------------------------------------------------|
|    | Upper Nihotupu and Waitakere Raw Water Pipeline Tunnels                                                                                                                                                                                                                                                                                                                        |
|    | Use of the Upper Nihotupu and Waitakere raw water pipeline tunnels by Watercare staff and contractors has been under review. As an outcome of the review, it has been determined that the tunnels present an unsafe working environment for Watercare staff and contractors. As a consequence, access to these sites by public, staff and other workers will not be permitted. |
|    | Finance                                                                                                                                                                                                                                                                                                                                                                        |
|    | Brian Monk spoke to the report. Water and wastewater revenue was above budget for the period; infrastructure growth charge revenue was also above budget; controllable costs were at or below budget; debt was \$70m below budget.                                                                                                                                             |
|    | Human Resources Update                                                                                                                                                                                                                                                                                                                                                         |
|    | A number of people-related initiatives are underway. A more detailed update on people and capability is scheduled for the July Board meeting.                                                                                                                                                                                                                                  |
|    | Funding for Infrastructure Growth                                                                                                                                                                                                                                                                                                                                              |
| 5. | R Jaduram spoke to the paper.                                                                                                                                                                                                                                                                                                                                                  |
|    | The Board received the report. Management will proceed with developing further detail on the establishment of an IGC appeal process and a draft charter.                                                                                                                                                                                                                       |
|    | Health and Safety                                                                                                                                                                                                                                                                                                                                                              |
|    | A Miller spoke to the presentation.                                                                                                                                                                                                                                                                                                                                            |
| 6. | The Chief Executive explained that Management has taken a comprehensive approach to ensuring that all members of staff understand their obligations in respect health and safety and that Watercare is well prepared for the new Health and Safety at Work Act 2015.                                                                                                           |
|    | General Business                                                                                                                                                                                                                                                                                                                                                               |
| 7. | There was no general business.                                                                                                                                                                                                                                                                                                                                                 |
|    | • The meeting closed at 12:05pm.                                                                                                                                                                                                                                                                                                                                               |
| 1  |                                                                                                                                                                                                                                                                                                                                                                                |