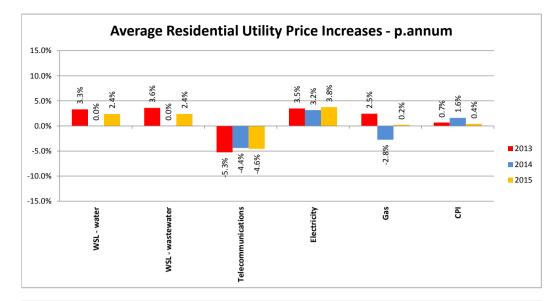

l                          |      | 2.5%  | -4.9%  | -10.0% |

# Notes

Producers Price Index. Telecommunication, Internet, and library services index. (NB. residential and other). The Commerce Commission "Annual Telecommunications Monitoring Report 2014" notes that;

"The rapidly changing nature of the broadband market makes it difficult to find a consistent time series to track over time to observe trends (in prices)"

and

"Nearly all mobile phone users buy a bundle of minutes, texts and data. Furthermore, the bundles purchased have 'buckets' of minutes, texts and data that often never come close to being 'emptied'. This makes it challenging to separately price these components on a consistent basis."

2 Ministry of Business, Innovation and Employment. Annual Average Fuel Prices in NZ





#### Graph data:

| oraph data.                                              |      |       |       |        |
|----------------------------------------------------------|------|-------|-------|--------|
| Average Residential Utility Price Increases - p.annum    | Note | 2013  | 2014  | 2015   |
| WSL - water                                              | -    | 3.3%  | 0.0%  | 2.4%   |
| WSL - wastewater                                         |      | 3.6%  | 0.0%  | 2.4%   |
| Telecommunications                                       | 1    | -5.3% | -4.4% | -4.6%  |
| Electricity                                              | 2    | 3.5%  | 3.2%  | 3.8%   |
| Gas                                                      | 2    | 2.5%  | -2.8% | 0.2%   |
| CPI