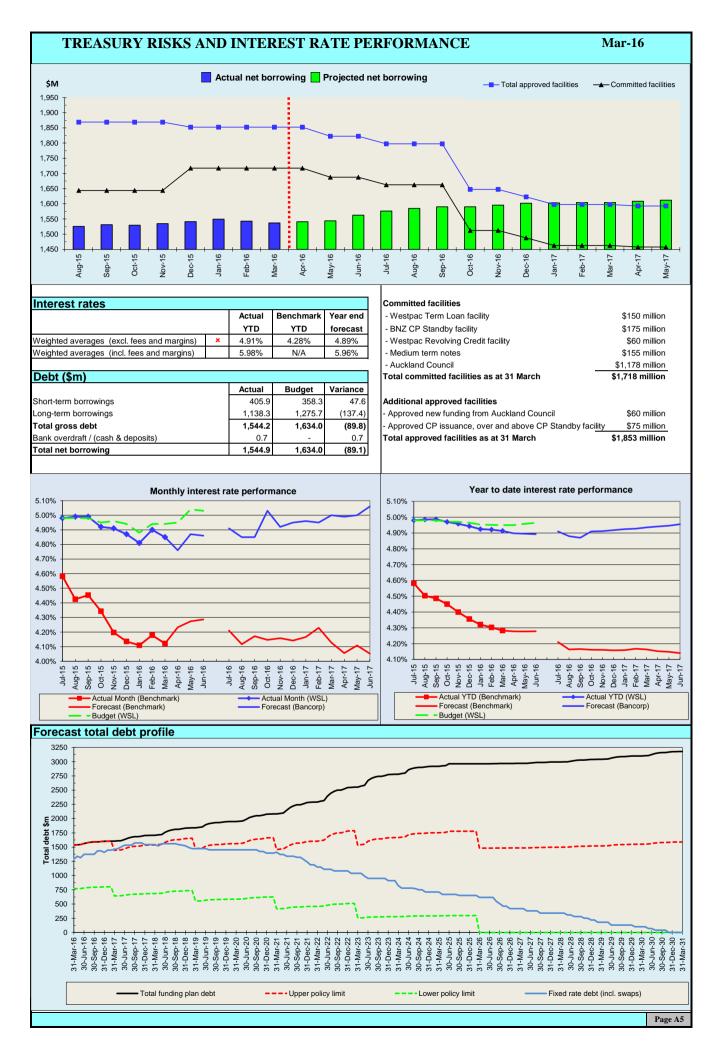

| 2 Total equity and liabilities                           | 8,746,618              | 8,829,990              | (83,372)          | 8,781,038              | 8,987,267              | (206,22)<br>Page A4 |



|                                                                                                                                                                                                                                                                                                                                                                                                                                                                                                                                                                                |              | JRES, DE<br>COMPI                                              |                                                                                                                | CENTRA