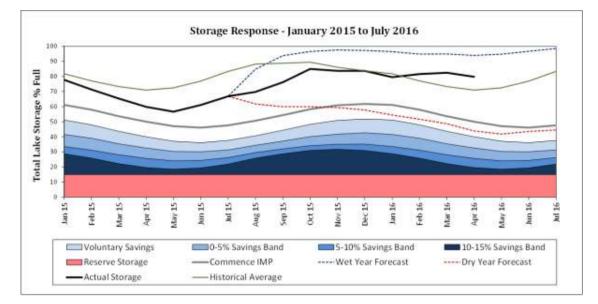

|    | Results of the EOI will be presented to the Board later this calendar year.                                                                                                                                                                                                                                                                                                    |
|----|--------------------------------------------------------------------------------------------------------------------------------------------------------------------------------------------------------------------------------------------------------------------------------------------------------------------------------------------------------------------------------|
|    | Upper Nihotupu and Waitakere Raw Water Pipeline Tunnels                                                                                                                                                                                                                                                                                                                        |
|    | Use of the Upper Nihotupu and Waitakere raw water pipeline tunnels by Watercare staff and contractors has been under review. As an outcome of the review, it has been determined that the tunnels present an unsafe working environment for Watercare staff and contractors. As a consequence, access to these sites by public, staff and other workers will not be permitted. |
|    | Finance                                                                                                                                                                                                                                                                                                                                                                        |
|    | Brian Monk spoke to the report. Water and wastewater revenue was above budget for the period; infrastructure growth charge revenue was also above budget; controllable costs were at or below budget; debt was \$70m below budget.                                                                                                                                             |
|    | Human Resources Update                                                                                                                                                                                                                                                                                                                                                         |
|    | A number of people-related initiatives are underway. A more detailed update on people and capability is scheduled for the July Board meeting.                                                                                                                                                                                                                                  |
|    | Funding for Infrastructure Growth                                                                                                                                                                                                                                                                                                                                              |
| 5. | R Jaduram spoke to the paper.                                                                                                                                                                                                                                                                                                                                                  |
|    | The Board received the report. Management will proceed with developing further detail on the establishment of an IGC appeal process and a draft charter.                                                                                                                                                                                                                       |
|    | Health and Safety                                                                                                                                                                                                                                                                                                                                                              |
|    | A Miller spoke to the presentation.                                                                                                                                                                                                                                                                                                                                            |
| 6. | The Chief Executive explained that Management has taken a comprehensive approach to ensuring that all members of staff understand their obligations in respect health and safety and that Watercare is well prepared for the new Health and Safety at Work Act 2015.                                                                                                           |
|    | General Business                                                                                                                                                                                                                                                                                                                                                               |
| 7. | There was no general business.                                                                                                                                                                                                                                                                                                                                                 |
|    | • The meeting closed at 12:05pm.                                                                                                                                                                                                                                                                                                                                               |
| 1  |                                                                                                                                                                                                                                                                                                                                                                                |