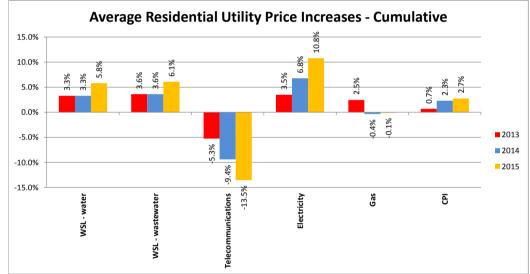

|      | 2.5%  | -4.9%  | -10.0% |

# Notes

Producers Price Index. Telecommunication, Internet, and library services index. (NB. residential and other). The Commerce Commission "Annual Telecommunications Monitoring Report 2014" notes that;

"The rapidly changing nature of the broadband market makes it difficult to find a consistent time series to track over time to observe trends (in prices)"

and

"Nearly all mobile phone users buy a bundle of minutes, texts and data. Furthermore, the bundles purchased have 'buckets' of minutes, texts and data that often never come close to being 'emptied'. This makes it challenging to separately price these components on a consistent basis."

2 Ministry of Business, Innovation and Employment. Annual Average Fuel Prices in NZ





#### Graph data:

| oraph data.                                              |      |       |       |        |
|----------------------------------------------------------|------|-------|-------|--------|
| Average Residential Utility Price Increases - p.annum    | Note | 2013  | 2014  | 2015   |
| WSL - water                                              | -    | 3.3%  | 0.0%  | 2.4%   |
| WSL - wastewater                                         |      | 3.6%  | 0.0%  | 2.4%   |
| Telecommunications                                       | 1    | -5.3% | -4.4% | -4.6%  |
| Electricity                                              | 2    | 3.5%  | 3.2%  | 3.8%   |
| Gas                                                      | 2    | 2.5%  | -2.8% | 0.2%   |
| CPI